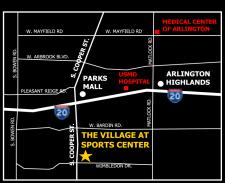

### TRAFFIC GENERATORS / AREA BUSINESSES:

Explosive Cooper / I-20 corridor with the Parks Mall, USMD Hospital, Medical Center of Arlington, several other medical centers, Wal-Mart, Sports Authority, Home Depot, TGI Fridays, Macaroni Grill, Burlington Coat Factory and numerous other retailers and restaurants.