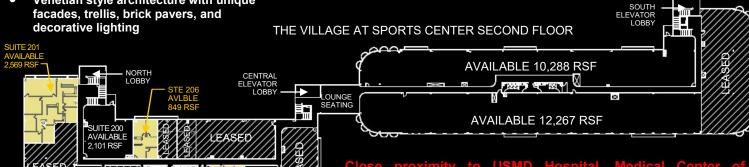

### **HIGHLIGHTS AND AMMENITIES**

- Approx 45,000 sf of contiguous floor space on the second floor with balconies overlooking the park to the east and downtown Fort Worth to the
- Large pedestrian plaza with fountains, sculptures & seating areas connected to the 140 acre park / sports complex with jogging / walking trails
- 24-hour FOB access entries separated from the retail areas and well lighted monitored parking, building perimeter, and lobbies
- 700 linear feet of Cooper Street two story high signage opportunity and lighted intersection at entrance to the development
- Private function / lounge area for tenants use and two story lobbies with hand blown Italian Glass Chandeliers
- Venetian style architecture with unique facades, trellis, brick pavers, and decorative lighting