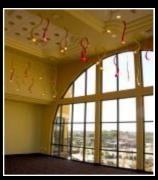

### **HIGHLIGHTS AND AMMENITIES**

- Approx 45,000 sf of contiguous floor space on the second floor with balconies overlooking the park to the east and downtown Fort Worth to the
- Large pedestrian plaza with fountains, sculptures & seating areas connected to the 140 acre park / sports complex with jogging / walking trails
- 24-hour FOB access entries separated from the retail areas and well lighted monitored parking, building perimeter, and lobbies
- 700 linear feet of Cooper Street two story high signage opportunity and lighted intersection at entrance to the development
- Private function / lounge area for tenants use and two story lobbies with hand blown Italian Glass Chandeliers
- Venetian style architecture with unique facades, trellis, brick pavers, and decorative lighting