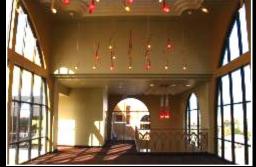

### **HIGHLIGHTS AND AMMENITIES**

- Approx 45,000 sf of contiguous floor space on the second floor with balconies overlooking the park to the east and downtown Fort Worth to the
- Large pedestrian plaza with fountains, sculptures & seating areas connected to the 140 acre park / sports complex with jogging / walking trails
- 24-hour FOB access entries separated from the retail areas and well lighted monitored parking, building perimeter, and lobbies
- 700 linear feet of Cooper Street two story high signage opportunity and lighted intersection at entrance to the development
- Private function / lounge area for tenants use and two story lobbies with hand blown Italian Glass Chandeliers
- Venetian style architecture with unique facades, trellis, brick pavers, and decorative lighting